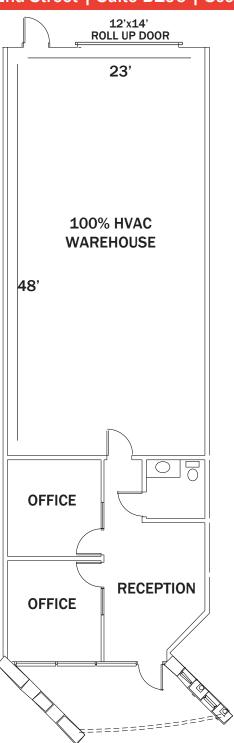

# **FEATURES**

- Large reception
- Two (2) offices
- Restroom

### I-1 Light Industrial, City of Scottsdale

- 100% HVAC warehouse with 12'x14' roll-up door
- Minutes from Loop 101 onramp

**480.443.3992** www.shellcommercial.com 16410 N 91st St | Suite 112 | Scottsdale, AZ 85260 1,765± SF

#### **NOT TO SCALE**

All information furnished regarding property for sale, rental or financing is from sources deemed reliable, but no warranty or representation is made to the accuracy thereof and same is submitted to errors, omissions, change of price, rental or other conditions, prior to sale, lease or financing or withdrawal without notice. No liability of any kind is to be imposed on the broker herein. This information has been secured from sources deemed reliable, however, we make no warranties as to its accuracy.