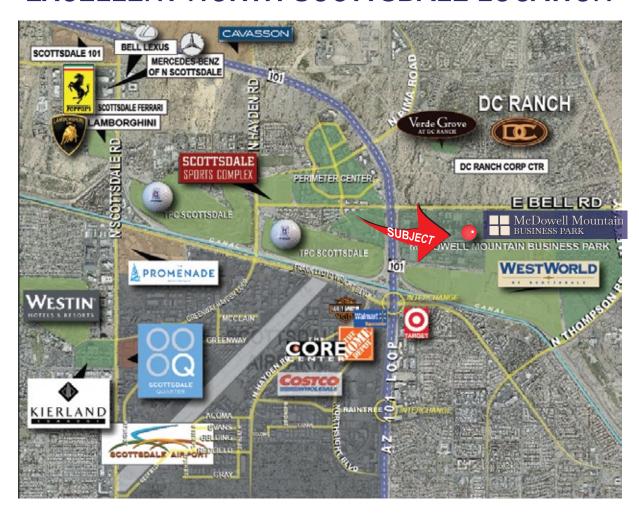

## OFFICE/WAREHOUSE SPACE

# FOR LEASE 1,765± SF



RANDY SHELL
Designated Broker
0 480.443.3992
C 480.694.4100



AMANDA WRIGHT Associate 0 480.443.3992 C 480.236.0037

amanda@shellcommercial.com

randy@shellcommercial.com

**McDowell Mountain Business Park** 

16585 N 92nd St. | Suite B106 | Scottsdale, Arizona 85260



# **FEATURES**

- Large reception
- Two (2) offices
- Restroom

### I-1 Light Industrial, City of Scottsdale

- 100% HVAC warehouse with 12'x14' roll-up door
- Minutes from Loop 101 onramp



**480.443.3992** www.shellcommercial.com 16410 N 91st St | Suite 112 | Scottsdale, AZ 85260 1,765± SF



#### **EXCELLENT NORTH SCOTTSDALE LOCATION**



#### **NOT TO SCALE**

All information furnished regarding property for sale, rental or financing is from sources deemed reliable, but no warranty or representation is made to the accuracy thereof and same is submitted to errors, omissions, change of price, rental or other conditions, prior to sale, lease or financing or withdrawal without notice. No liability of any kind is to be imposed on the broker herein. This information has been secured from sources deemed reliable, however, we make no warranties as to its accuracy.